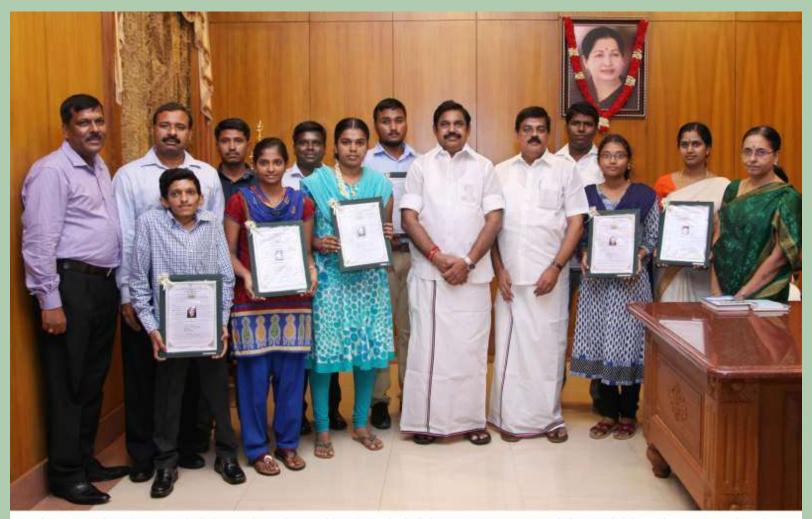

# Hon'ble Chief Minister issues appointment orders to the Newly Recruited Engineering Specialists under HFA

மாண்புமிகு தமிழ்நாடு முதலமைச்சர் திரு. எடப்பாடி கே பழனிச்சாமி அவர்கள் இன்று (26.4.2017) தலைமைச் செயலகத்தில், தமிழ்நாடு குடிசைப்பகுதி மாற்று வாரியத்தில் உதவிப் பொறியாளர் மற்றும் இளநிலைப் பொறியாளர் பணியிடங்களுக்கு தேர்வானவர்களுக்கு பணி நியமன ஆணைகளை வழங்கினார்கள்.