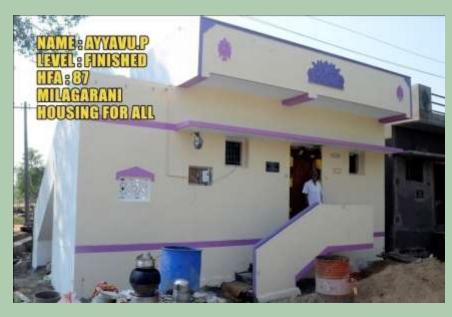

## GLIMPSES OF PROGRESS BLC Projects

#### **TOWN PANCHAYATS in THENI District**