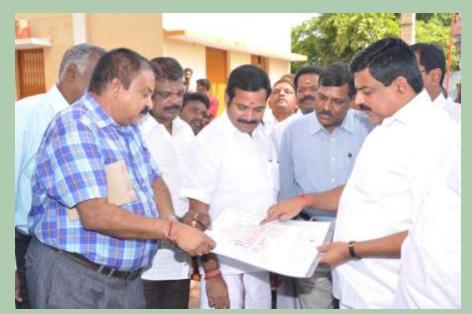

p schemes by the Honble Union Minister for Urban Development, Housing and Urban Poverty Alleviation, Information and Broadcasting



# Hon'ble Chief Minister issues appointment orders to the Newly Recruited Engineering Specialists under HFA



மாண்புமிகு தமிழ்நாடு முதலமைச்சர் திரு. எடப்பாடி கே பழனிச்சாமி அவர்கள் இன்று (26.4.2017) தலைமைச் செயலகத்தில், தமிழ்நாடு குடிசைப்பகுதி மாற்று வாரியத்தில் உதவிப் பொறியாளர் மற்றும் இளநிலைப் பொறியாளர் பணியிடங்களுக்கு தேர்வானவர்களுக்கு பணி நியமன ஆணைகளை வழங்கினார்கள்.

# Hon'ble Minister for Housing & Urban Development reviews the progress under HFA



At Thiruchirappalli

**At Coimbatore** 



# Hon'ble Minister for Housing & Urban Development reviews the progress under HFA



**At Nagercoil** 

At Thoothukudi



## Hon'ble Minister Inspects the projects









## PMAY – MIS Training for DTP Officials







The hindu 65/12

### 'Efforts on to make TN slum-free by 2023'

Minister inspects construction of 685 dwelling units by the TNSCB at Peechankulam

The government was taking steps to achieve the objective of making the State slum-free by 2023 as outlined in the Vision 2023 announced by former Chief Minister Jayalalithaa, said Udumalai K. Radhakrishnan, Minister for Housing and Urban Development, here on Friday.

The former Chief Minister had announced that 10 lakh houses would be built under the Housing for All Mission.

During 2017-18, three lakh houses have been targeted to be built and about one lakh houses were currently under construction, he said after inspecting the construction of 685 dwelling units by the TNSCB at Peechankulam