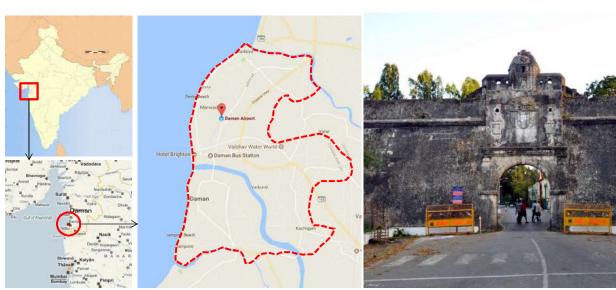

# **Location of Daman**

| Town Name                      | Daman                |  |
|--------------------------------|----------------------|--|
| Government Body                | Municipal Council    |  |
| Total City Area                | 6.50 km2             |  |
| Total Population (Census 2011) | 55,000               |  |
| Population Density             | 8461/km2             |  |
| Number of Wards                | 15                   |  |
| Sex Ratio (Census 2011)        | 533                  |  |
| Literacy Rate (Census 2011)    | 88.06%               |  |
| Nearest Railway Station        | Vapi Railway Station |  |