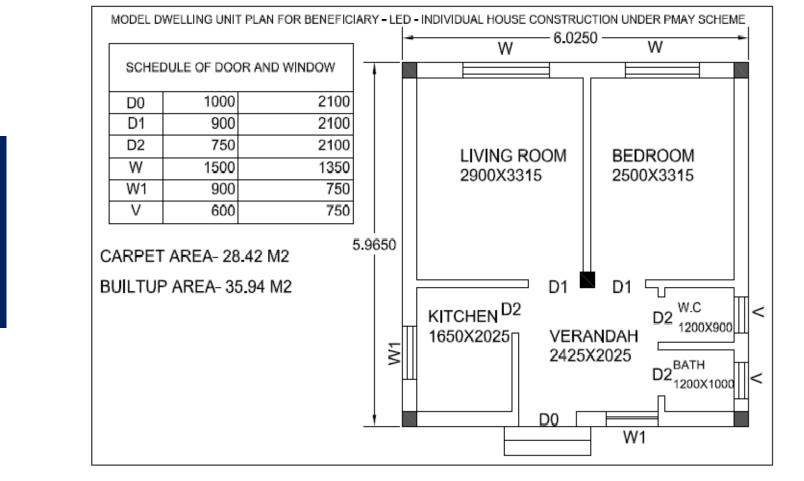

-----|-------------------------|
| Nani Daman   | 146                     |
| Moti Daman   | 30                      |
| Ghoghla, Diu | 27                      |
| Total        | 203                     |

# Funding Pattern of UT of Daman and Diu-PMAY(BLC)

|               | Central<br>Government | UT<br>Government | Beneficiary | Total     |
|---------------|-----------------------|------------------|-------------|-----------|
| Per Unit Cost | 1.5 Lakh              | 1.29 Lakh        | 0.50 Lakh   | 3.29 Lakh |

|                       | Central<br>Government | UT<br>Government | Beneficiary | Total   |
|-----------------------|-----------------------|------------------|-------------|---------|
| Total Project<br>Cost | 3.04 Cr               | 2.61 Cr          | 1.01 Cr     | 6.66 Cr |



## Proposed Housing-Unit Plan

## **Process Followed-PMAY(BLC)**



# **Progress So Far-PMAY**

| BLC (PMAY)           | Daman | Diu | Total |
|----------------------|-------|-----|-------|
| Sanctioned<br>Houses | 48    | 87  | 125   |
| Completed<br>Houses  | 19    | 40  | 59    |

| AHP (PMAY)                   | Daman | Diu   | Total |
|------------------------------|-------|-------|-------|
| Sanctioned<br>Project/Houses | 1/39  | 1/260 | 2/299 |
| Under<br>Construction        | 1     | 1     | 2/299 |











### **Future Plan and Issues**

Two new PMAY-AHP projects

 Identification of Beneficiaries going on

Issue of Migration

Point of Discussion