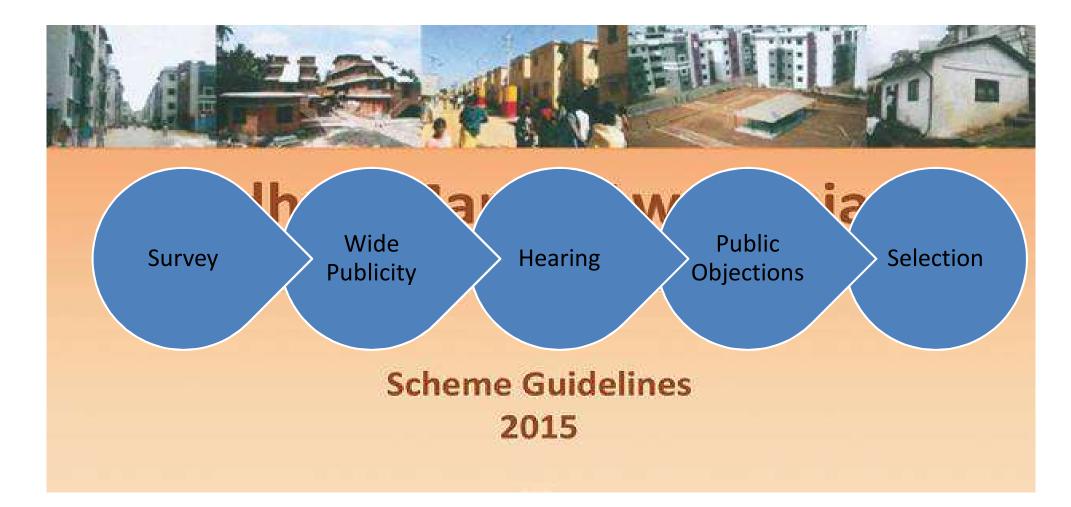

|
| Moti Daman   | 30                      |
| Ghoghla, Diu | 27                      |
| Total        | 203                     |

# Funding Pattern of UT of Daman and Diu-PMAY(BLC)

|               | Central<br>Government | UT<br>Government | Beneficiary | Total     |
|---------------|-----------------------|------------------|-------------|-----------|
| Per Unit Cost | 1.5 Lakh              | 1.29 Lakh        | 0.50 Lakh   | 3.29 Lakh |

|                       | Central<br>Government | UT<br>Government | Beneficiary | Total   |
|-----------------------|-----------------------|------------------|-------------|---------|
| Total Project<br>Cost | 3.04 Cr               | 2.61 Cr          | 1.01 Cr     | 6.66 Cr |



## Proposed Housing-Unit Plan

## **Process Followed-PMAY(BLC)**



# **Progress So Far-PMAY**

| BLC (PMAY)           | Daman | Diu | Total |
|----------------------|-------|-----|-------|
| Sanctioned<br>Houses | 48    | 87  | 125   |
| Completed<br>Houses  | 19    | 40  | 59    |

| AHP (PMAY)                   | Daman | Diu   | Total |
|------------------------------|-------|-------|-------|
| Sanctioned<br>Project/Houses | 1/39  | 1/260 | 2/299 |
| Under<br>Construction        | 1     | 1     | 2/299 |











### **Future Plan and Issues**

Two new PMAY-AHP projects

 Identification of Beneficiaries going on

Issue of Migration

Point of Discussion