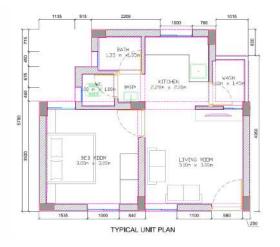

# PRADHAN MANTRI AWAS YOJANA-HOUSING FOR ALL (URBAN)

Submitted by

#### Department of Urban Development, Union Territory of Daman and Diu.





# **Presentation CONTENT**

**Location and Basic Information** 

**Proposal of PMAY-BLC** 

**Progress So Far** 

Photographs of wok being done on ground

**Future Plan** 

# **Location of Daman**

| Town Name                      | Daman                |  |
|--------------------------------|----------------------|--|
| Government Body                | Municipal Council    |  |
| Total City Area                | 6.50 km2             |  |
| Total Population (Census 2011) | 55,000               |  |
| Population Density             | 8461/km2             |  |
| Number of Wards                | 15                   |  |
| Sex Ratio (Census 2011)        | 533                  |  |
| Literacy Rate (Census 2011)    | 88.06%               |  |
| Nearest Railway Station        | Vapi Railway Sta