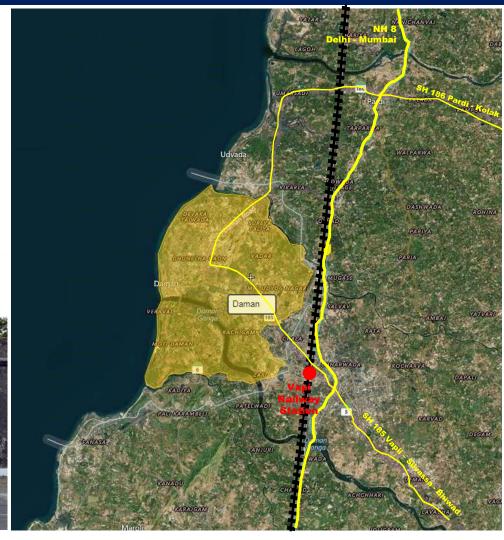

# **Location of Daman**

| Town Name                      | Daman                |  |
|--------------------------------|----------------------|--|
| Government Body                | Municipal Council    |  |
| Total City Area                | 6.50 km2             |  |
| Total Population (Census 2011) | 55,000               |  |
| Population Density             | 8461/km2             |  |
| Number of Wards                | 15                   |  |
| Sex Ratio (Census 2011)        | 533                  |  |
| Literacy Rate (Census 2011)    | 88.06%               |  |
| Nearest Railway Station        | Vapi Railway Station |  |