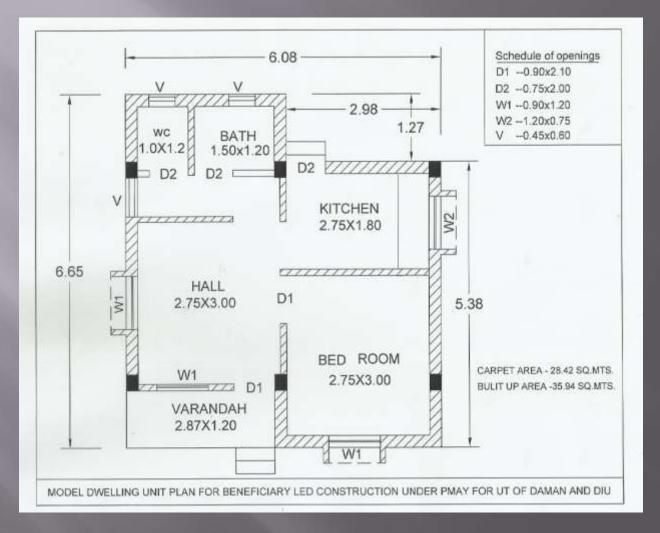

| Nos.    | 146891            | 28083           | 174974           | 71.93  |  |
|            | Urban       | Nos.    | 44282             | 23991           | 68273            | 28.06  |  |
|            | Total       | Nos.    | 191173            | 52074           | 243247           | 100.00 |  |

#### Housing Demand Assessment Methodology

Development Option Of Vertical Component for Daman

In State Level Consultative Meeting , it has agreed by ULB to opt one vertical components

i.e Beneficiary Led Construction Validation of Beneficiary Development
Option of verticals Components Secondary Analysis

Primary Activity

> Secondary Activity

Housing Shortage Validation of Beneficiary Details, Document, Duplication
Housing Demand

Estimated

Housing

Demand

#### PLAN OF MODEL DWELLING UNIT



## Implementation Schedule

| The ANNESING STREET                                                                                                                        |                                                                                                   | 1                                              | mplementat               | tion Sched             | ule-                                  | Artistan El  | Shi in and they                                           | 1839 11 11 12                                      |
|--------------------------------------------------------------------------------------------------------------------------------------------|---------------------------------------------------------------------------------------------------|----------------